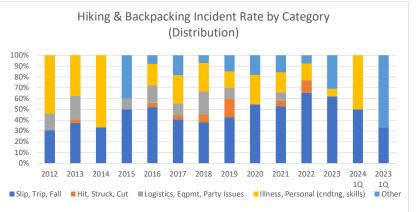

|                                    | 2012 | 2013 | 2014 | 2015 | 2016 | 2017 | 2018 | 2019 | 2020 | 2021 | 2022 | 2023 | 2024 1Q | 2023 1Q |
|------------------------------------|------|------|------|------|------|------|------|------|------|------|------|------|---------|---------|
| Slip, Trip, Fall                   | 1.1  | 1.6  | 0.4  | 0.8  | 2.1  | 1.6  | 1.7  | 1.8  | 1.5  | 2.2  | 1.6  | 1.6  | 1.2     | 0.5     |
| Hit, Struck, Cut                   | -    | 0.1  | -    | -    | 0.2  | 0.1  | 0.3  | 0.7  | -    | 0.2  | 0.3  | -    | -       | -       |
| Logistics, Eqpmt, Party Issues     | 0.5  | 0.9  | -    | 0.2  | 0.6  | 0.4  | 1.0  | 0.4  | -    | 0.3  | -    | -    | -       | -       |
| Illness, Personal (cndtng, skills) | 1.9  | 1.6  | 0.8  | -    | 8.0  | 1.0  | 1.2  | 0.6  | 0.8  | 0.8  | 0.4  | 0.2  | 1.2     | -       |
| Other                              | -    | -    | -    | 0.7  | 0.3  | 0.7  | 0.3  | 0.6  | 0.5  | 0.6  | 0.2  | 0.8  | -       | 1.0     |
| Total                              | 3.5  | 4.2  | 1.2  | 1.6  | 4.0  | 3.8  | 4.6  | 4.2  | 2.8  | 4.1  | 2.4  | 2.5  | 2.3     | 1.5     |
| Slip, Trip, Fall                   | 31%  | 38%  | 33%  | 50%  | 52%  | 41%  | 38%  | 43%  | 55%  | 53%  | 65%  | 62%  | 50%     | 33%     |
| Hit, Struck, Cut                   | 0%   | 3%   | 0%   | 0%   | 4%   | 4%   | 7%   | 18%  | 0%   | 5%   | 12%  | 0%   | 0%      | 0%      |
| Logistics, Eqpmt, Party Issues     | 15%  | 22%  | 0%   | 10%  | 16%  | 11%  | 21%  | 10%  | 0%   | 8%   | 0%   | 0%   | 0%      | 0%      |
| Illness, Personal (cndtng, skills) | 54%  | 38%  | 67%  | 0%   | 20%  | 26%  | 26%  | 15%  | 27%  | 18%  | 15%  | 7%   | 50%     | 0%      |
| Other                              | 0%   | 0%   | 0%   | 40%  | 8%   | 19%  | 7%   | 15%  | 18%  | 16%  | 8%   | 31%  | 0%      | 67%     |