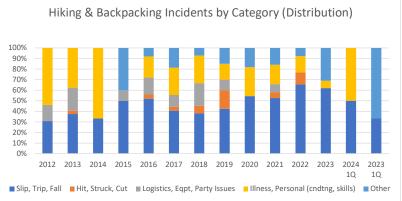

Hiking & Backpacking Incidents by Category

Through 1Q 2024

|                                         | 2012 | 2013 | 2014 | 2015 | 2016 | 2017 | 2018 | 2019 | 2020 | 2021 | 2022 | 2023 | 2024 1Q | 2023 1Q |
|-----------------------------------------|------|------|------|------|------|------|------|------|------|------|------|------|---------|---------|
|                                         |      |      |      |      |      |      |      |      |      |      |      |      |         |         |
| Slip, Trip, Fall                        | 8    | 12   | 2    | 5    | 13   | 11   | 16   | 17   | 6    | 20   | 17   | 18   | 2       | 1       |
| Hit, Struck, Cut                        | 0    | 1    | 0    | 0    | 1    | 1    | 3    | 7    | 0    | 2    | 3    | 0    |         |         |
| Logistics, Eqpt, Party Issues           | 4    | 7    | 0    | 1    | 4    | 3    | 9    | 4    | 0    | 3    | 0    | 0    |         |         |
| Illness, Personal (cndtng, skills)      | 14   | 12   | 4    | 0    | 5    | 7    | 11   | 6    | 3    | 7    | 4    | 2    | 2       |         |
| Other                                   | 0    | 0    | 0    | 4    | 2    | 5    | 3    | 6    | 2    | 6    | 2    | 9    |         | 2       |
| Total                                   | 26   | 32   | 6    | 10   | 25   | 27   | 42   | 40   | 11   | 38   | 26   | 29   | 4       | 3       |
| Slip, Trip, Fall %                      | 31%  | 38%  | 33%  | 50%  | 52%  | 41%  | 38%  | 43%  | 55%  | 53%  | 65%  | 62%  | 50%     | 33%     |
| Hit, Struck, Cut %                      | 0%   | 3%   | 0%   | 0%   | 4%   | 4%   | 7%   | 18%  | 0%   | 5%   | 12%  | 0%   | 0%      | 0%      |
| Logistics, Equipment, Party Issues %    | 15%  | 22%  | 0%   | 10%  | 16%  | 11%  | 21%  | 10%  | 0%   | 8%   | 0%   | 0%   | 0%      | 0%      |
| Illness, Personal (condition, skills) % | 54%  | 38%  | 67%  | 0%   | 20%  | 26%  | 26%  | 15%  | 27%  | 18%  | 15%  | 7%   | 50%     | 0%      |
| Other %                                 | 0%   | 0%   | 0%   | 40%  | 8%   | 19%  | 7%   | 15%  | 18%  | 16%  | 8%   | 31%  | 0%      | 67%     |