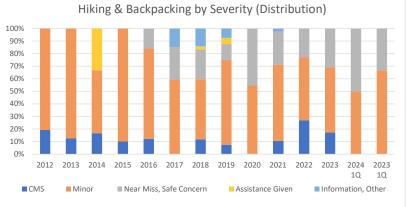

Hiking & Backpacking Incidents by Severity

Through 1Q 2024

|                           | 2012 | 2013 | 2014 | 2015 | 2016 | 2017 | 2018 | 2019 | 2020 | 2021 | 2022 | 2023 | 2024 1Q | 2023 1Q |
|---------------------------|------|------|------|------|------|------|------|------|------|------|------|------|---------|---------|
| CMS                       | 5    | 4    | 1    | 1    | 2    | 0    | 5    | 2    | 0    | 4    | 7    | 5    | 0       | 0       |
| Minor                     | 21   | 28   | 3    | 9    | 18   | 16   | 20   | 27   | 6    | 23   | 13   | 15   | 2       | 2       |
| Near Miss, Safe Concern   | 0    | 0    | 0    | 0    | 4    | 7    | 10   | 5    | 5    | 10   | 6    | 9    | 2       | 1       |
| Assistance Given          | 0    | 0    | 2    | 0    | 0    | 0    | 1    | 2    | 0    | 0    | 0    | 0    | 0       | 0       |
| Information, Other        | 0    | 0    | 0    | 0    | 0    | 4    | 6    | 3    | 0    | 1    | 0    | 0    | 0       | 0       |
| Total                     | 26   | 32   | 6    | 10   | 25   | 27   | 42   | 40   | 11   | 38   | 26   | 29   | 4       | 3       |
| CMS %                     | 19%  | 13%  | 17%  | 10%  | 12%  | 0%   | 12%  | 8%   | 0%   | 11%  | 27%  | 17%  | 0%      | 0%      |
| Minor %                   | 81%  | 88%  | 50%  | 90%  | 72%  | 59%  | 48%  | 68%  | 55%  | 61%  | 50%  | 52%  | 50%     | 67%     |
| Near Miss, Safe Concern % | 0%   | 0%   | 0%   | 0%   | 16%  | 26%  | 24%  | 13%  | 45%  | 26%  | 23%  | 31%  | 50%     | 33%     |
| Assistance Given %        | 0%   | 0%   | 33%  | 0%   | 0%   | 0%   | 2%   | 5%   | 0%   | 0%   | 0%   | 0%   | 0%      | 0%      |
| Information, Other %      | 0%   | 0%   | 0%   | 0%   | 0%   | 15%  | 14%  | 8%   | 0%   | 3%   | 0%   | 0%   | 0%      | 0%      |