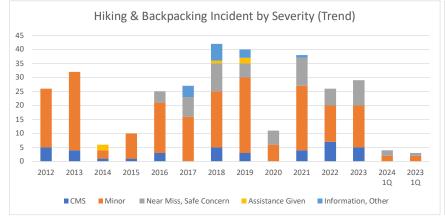

Hiking & Backpacking Incidents by Severity

Through 1Q 2024

|                           | 2012 | 2013 | 2014 | 2015 | 2016 | 2017 | 2018 | 2019 | 2020 | 2021 | 2022 | 2023 | 2024 1Q | 2023 1Q |
|---------------------------|------|------|------|------|------|------|------|------|------|------|------|------|---------|---------|
| CMS                       | 5    | 4    | 1    | 1    | 2    | 0    | 5    | 2    | 0    | 4    | 7    | 5    | 0       | 0       |
| Minor                     | 21   | 28   | 3    | 9    | 18   | 16   | 20   | 27   | 6    | 23   | 13   | 15   | 2       | 2       |
| Near Miss, Safe Concern   | 0    | 0    | 0    | 0    | 4    | 7    | 10   | 5    | 5    | 10   | 6    | 9    | 2       | 1       |
| Assistance Given          | 0    | 0    | 2    | 0    | 0    | 0    | 1    | 2    | 0    | 0    | 0    | 0    | 0       | 0       |
| Information, Other        | 0    | 0    | 0    | 0    | 0    | 4    | 6    | 3    | 0    | 1    | 0    | 0    | 0       | 0       |
| Total                     | 26   | 32   | 6    | 10   | 25   | 27   | 42   | 40   | 11   | 38   | 26   | 29   | 4       | 3       |
| CMS %                     | 19%  | 13%  | 17%  | 10%  | 12%  | 0%   | 12%  | 8%   | 0%   | 11%  | 27%  | 17%  | 0%      | 0%      |
| Minor %                   | 81%  | 88%  | 50%  | 90%  | 72%  | 59%  | 48%  | 68%  | 55%  | 61%  | 50%  | 52%  | 50%     | 67%     |
| Near Miss, Safe Concern % | 0%   | 0%   | 0%   | 0%   | 16%  | 26%  | 24%  | 13%  | 45%  | 26%  | 23%  | 31%  | 50%     | 33%     |
| Assistance Given %        | 0%   | 0%   | 33%  | 0%   | 0%   | 0%   | 2%   | 5%   | 0%   | 0%   | 0%   | 0%   | 0%      | 0%      |
| Information, Other %      | 0%   | 0%   | 0%   | 0%   | 0%   | 15%  | 14%  | 8%   | 0%   | 3%   | 0%   | 0%   | 0%      | 0%      |