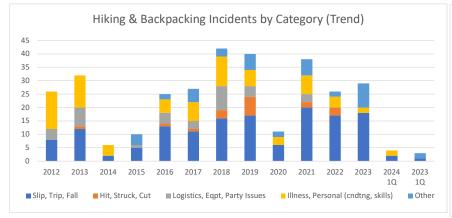

Hiking & Backpacking Incidents by Category

Through 1Q 2024

|                                         | 2012 | 2013 | 2014 | 2015 | 2016 | 2017 | 2018 | 2019 | 2020 | 2021 | 2022 | 2023 | 2024 1Q | 2023 1Q |
|-----------------------------------------|------|------|------|------|------|------|------|------|------|------|------|------|---------|---------|
|                                         |      |      |      |      |      |      |      |      |      |      |      |      |         |         |
| Slip, Trip, Fall                        | 8    | 12   | 2    | 5    | 13   | 11   | 16   | 17   | 6    | 20   | 17   | 18   | 2       | 1       |
| Hit, Struck, Cut                        | 0    | 1    | 0    | 0    | 1    | 1    | 3    | 7    | 0    | 2    | 3    | 0    |         |         |
| Logistics, Eqpt, Party Issues           | 4    | 7    | 0    | 1    | 4    | 3    | 9    | 4    | 0    | 3    | 0    | 0    |         |         |
| Illness, Personal (cndtng, skills)      | 14   | 12   | 4    | 0    | 5    | 7    | 11   | 6    | 3    | 7    | 4    | 2    | 2       |         |
| Other                                   | 0    | 0    | 0    | 4    | 2    | 5    | 3    | 6    | 2    | 6    | 2    | 9    |         | 2       |
| Total                                   | 26   | 32   | 6    | 10   | 25   | 27   | 42   | 40   | 11   | 38   | 26   | 29   | 4       | 3       |
| Slip, Trip, Fall %                      | 31%  | 38%  | 33%  | 50%  | 52%  | 41%  | 38%  | 43%  | 55%  | 53%  | 65%  | 62%  | 50%     | 33%     |
| Hit, Struck, Cut %                      | 0%   | 3%   | 0%   | 0%   | 4%   | 4%   | 7%   | 18%  | 0%   | 5%   | 12%  | 0%   | 0%      | 0%      |
| Logistics, Equipment, Party Issues %    | 15%  | 22%  | 0%   | 10%  | 16%  | 11%  | 21%  | 10%  | 0%   | 8%   | 0%   | 0%   | 0%      | 0%      |
| Illness, Personal (condition, skills) % | 54%  | 38%  | 67%  | 0%   | 20%  | 26%  | 26%  | 15%  | 27%  | 18%  | 15%  | 7%   | 50%     | 0%      |
| Other %                                 | 0%   | 0%   | 0%   | 40%  | 8%   | 19%  | 7%   | 15%  | 18%  | 16%  | 8%   | 31%  | 0%      | 67%     |