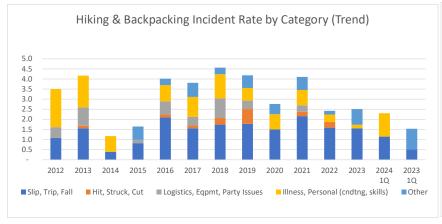

|                                    | 2012 | 2013 | 2014 | 2015 | 2016 | 2017 | 2018 | 2019 | 2020 | 2021 | 2022 | 2023 | 2024 1Q | 2023 1Q |
|------------------------------------|------|------|------|------|------|------|------|------|------|------|------|------|---------|---------|
| Slip, Trip, Fall                   | 1.1  | 1.6  | 0.4  | 0.8  | 2.1  | 1.6  | 1.7  | 1.8  | 1.5  | 2.2  | 1.6  | 1.6  | 1.2     | 0.5     |
| Hit, Struck, Cut                   | -    | 0.1  | -    | -    | 0.2  | 0.1  | 0.3  | 0.7  | -    | 0.2  | 0.3  | -    | -       | -       |
| Logistics, Eqpmt, Party Issues     | 0.5  | 0.9  | -    | 0.2  | 0.6  | 0.4  | 1.0  | 0.4  | -    | 0.3  | -    | -    | -       | -       |
| Illness, Personal (cndtng, skills) | 1.9  | 1.6  | 0.8  | -    | 8.0  | 1.0  | 1.2  | 0.6  | 0.8  | 0.8  | 0.4  | 0.2  | 1.2     | -       |
| Other                              | -    | -    | -    | 0.7  | 0.3  | 0.7  | 0.3  | 0.6  | 0.5  | 0.6  | 0.2  | 0.8  | -       | 1.0     |
| Total                              | 3.5  | 4.2  | 1.2  | 1.6  | 4.0  | 3.8  | 4.6  | 4.2  | 2.8  | 4.1  | 2.4  | 2.5  | 2.3     | 1.5     |
| Slip, Trip, Fall                   | 31%  | 38%  | 33%  | 50%  | 52%  | 41%  | 38%  | 43%  | 55%  | 53%  | 65%  | 62%  | 50%     | 33%     |
| Hit, Struck, Cut                   | 0%   | 3%   | 0%   | 0%   | 4%   | 4%   | 7%   | 18%  | 0%   | 5%   | 12%  | 0%   | 0%      | 0%      |
| Logistics, Eqpmt, Party Issues     | 15%  | 22%  | 0%   | 10%  | 16%  | 11%  | 21%  | 10%  | 0%   | 8%   | 0%   | 0%   | 0%      | 0%      |
| Illness, Personal (cndtng, skills) | 54%  | 38%  | 67%  | 0%   | 20%  | 26%  | 26%  | 15%  | 27%  | 18%  | 15%  | 7%   | 50%     | 0%      |
| Other                              | 0%   | 0%   | 0%   | 40%  | 8%   | 19%  | 7%   | 15%  | 18%  | 16%  | 8%   | 31%  | 0%      | 67%     |