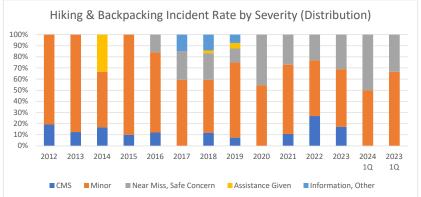

|                         | 2012 | 2013 | 2014 | 2015 | 2016 | 2017 | 2018 | 2019 | 2020 | 2021 | 2022 | 2023 | 2024 1Q | 2023 1Q |
|-------------------------|------|------|------|------|------|------|------|------|------|------|------|------|---------|---------|
| CMS                     | 0.7  | 0.5  | 0.2  | 0.2  | 0.5  | -    | 0.5  | 0.3  | -    | 0.4  | 0.7  | 0.4  | -       | -       |
| Minor                   | 2.8  | 3.6  | 0.6  | 1.5  | 2.9  | 2.3  | 2.2  | 2.8  | 1.5  | 2.5  | 1.2  | 1.3  | 1.2     | 1.0     |
| Near Miss, Safe Concern | -    | -    | -    | -    | 0.6  | 1.0  | 1.1  | 0.5  | 1.3  | 1.1  | 0.6  | 0.8  | 1.2     | 0.5     |
| Assistance Given        | -    | -    | 0.4  | -    | -    | -    | 0.1  | 0.2  | -    | -    | -    | -    | -       | -       |
| Information, Other      | -    | -    | -    | -    | -    | 0.6  | 0.7  | 0.3  | -    |      | -    | -    | -       | -       |
| Total                   | 3.5  | 4.2  | 1.2  | 1.6  | 4.0  | 3.8  | 4.6  | 4.2  | 2.8  | 4.1  | 2.4  | 2.5  | 2.3     | 1.5     |
| CMS                     | 19%  | 13%  | 17%  | 10%  | 12%  | 0%   | 12%  | 8%   | 0%   | 11%  | 27%  | 17%  | 0%      | 0%      |
| Minor                   | 81%  | 88%  | 50%  | 90%  | 72%  | 59%  | 48%  | 68%  | 55%  | 61%  | 50%  | 52%  | 50%     | 67%     |
| Near Miss, Safe Concern | 0%   | 0%   | 0%   | 0%   | 16%  | 26%  | 24%  | 13%  | 45%  | 26%  | 23%  | 31%  | 50%     | 33%     |
| Assistance Given        | 0%   | 0%   | 33%  | 0%   | 0%   | 0%   | 2%   | 5%   | 0%   | 0%   | 0%   | 0%   | 0%      | 0%      |
| Information, Other      | 0%   | 0%   | 0%   | 0%   | 0%   | 15%  | 14%  | 8%   | 0%   | 0%   | 0%   | 0%   | 0%      | 0%      |