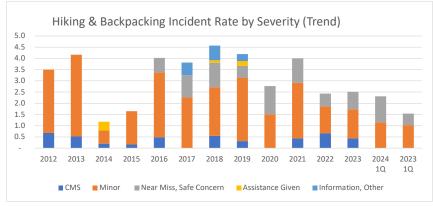

|                         | 2012 | 2013 | 2014 | 2015 | 2016 | 2017 | 2018 | 2019 | 2020 | 2021 | 2022 | 2023 | 2024 1Q | 2023 1Q |
|-------------------------|------|------|------|------|------|------|------|------|------|------|------|------|---------|---------|
| CMS                     | 0.7  | 0.5  | 0.2  | 0.2  | 0.5  | -    | 0.5  | 0.3  | -    | 0.4  | 0.7  | 0.4  | -       | -       |
| Minor                   | 2.8  | 3.6  | 0.6  | 1.5  | 2.9  | 2.3  | 2.2  | 2.8  | 1.5  | 2.5  | 1.2  | 1.3  | 1.2     | 1.0     |
| Near Miss, Safe Concern | -    | -    | -    | -    | 0.6  | 1.0  | 1.1  | 0.5  | 1.3  | 1.1  | 0.6  | 0.8  | 1.2     | 0.5     |
| Assistance Given        | -    | -    | 0.4  | -    | -    | -    | 0.1  | 0.2  | -    | -    | -    | -    | -       | -       |
| Information, Other      | -    | -    | -    | -    | -    | 0.6  | 0.7  | 0.3  | -    |      | -    | -    | -       | -       |
| Total                   | 3.5  | 4.2  | 1.2  | 1.6  | 4.0  | 3.8  | 4.6  | 4.2  | 2.8  | 4.1  | 2.4  | 2.5  | 2.3     | 1.5     |
| CMS                     | 19%  | 13%  | 17%  | 10%  | 12%  | 0%   | 12%  | 8%   | 0%   | 11%  | 27%  | 17%  | 0%      | 0%      |
| Minor                   | 81%  | 88%  | 50%  | 90%  | 72%  | 59%  | 48%  | 68%  | 55%  | 61%  | 50%  | 52%  | 50%     | 67%     |
| Near Miss, Safe Concern | 0%   | 0%   | 0%   | 0%   | 16%  | 26%  | 24%  | 13%  | 45%  | 26%  | 23%  | 31%  | 50%     | 33%     |
| Assistance Given        | 0%   | 0%   | 33%  | 0%   | 0%   | 0%   | 2%   | 5%   | 0%   | 0%   | 0%   | 0%   | 0%      | 0%      |
| Information, Other      | 0%   | 0%   | 0%   | 0%   | 0%   | 15%  | 14%  | 8%   | 0%   | 0%   | 0%   | 0%   | 0%      | 0%      |